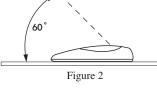

#### Recommendation

- 1. The microphone should be placed on a flat and unobstructed mounting surface.
- 2. The sound source should not be below or higher than 60 degree above the level

of the mounting surface for efficiency miking. (Figure2)