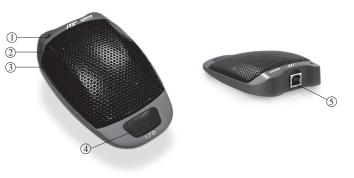

### Parts Identification

- 1 Power On/Off LED Indicator
- 2 Case
- 3 Harden Grill & Capsule
- ④ On / Off Switch
- (5) USB Connector : B type , Digital audio interface

#### **USB** connection

Connect to a powered USB port using JTS standard cable. (Figure 1)

Figure 1