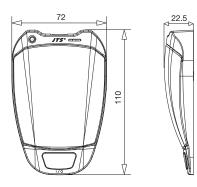

## Specification

Capsule Type: Electret Condenser USB Connector: B type, Digital audio interface Indicator: USB (Mic OFF)....Green Mic ON.....Red Switch: Push control: ON/OFF Sensitivity(at 1000Hz): -53 ± 3 dB \* (2.23mV) 0dB = 1V / µbar Max. SPL For 1% T.H.D. : 125dB Frequency Response: 30~12,000 Hz Directional Pattern: Half-Cardioid Power consumption: 0.4W Dimension (mm): 72mm(W)\* 22.5mm(H)\*110mm(L) Weight: 75g Sampling Rate : DAC: 32, 44.1, 48KHz ADC: 8, 11.025, 16, 22.05, 32, 44.1, 48KHz Bit Depth: 16-Bit USB Type: USB 1.1 / USB 2.0 / USB3.0 Suitable for Windows

# **Dimension** (m/m)

JTS<sup>®</sup> Professional Co., Ltd. No.148, Gongye 9th Rd., Dali Dist., Taichung City 41280, Taiwan (B.O.C.) TEL: 886-4-24938803 FAX: 886-4-24914890 WEB: www.jts.com.tw E-mail: jts@jts.com.tw