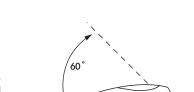

#### Recommendation

- 1. The microphone should be placed on a flat and unobstructed mounting surface.
- 2. The sound source should not be below or higher than 60 degree above the level

of the mounting surface for efficiency miking. (Figure2)