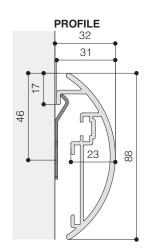

**MODIGLIANI VELVET** is also available with velvet finishing on the frame.

Available in 4:3, 16:9 and 16:10 ratios or bespoke sizes.

- Frame dimensions: 88x31 mm. (WxD)
- Aluminium frame painted with dull black epoxy powders (RAL 9005)
- No visible brackets are needed to fix the screen to the wall: at the rear side of the frame an aluminium profile allows to hang it directly to the wall bracket
- Cloth can be easily and quickly fixed to the rear side of the frame with galvanized rods and rubber bands.
- Flame-retardant projection surfaces classification M1, M2 and B1