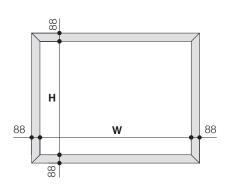

**MODIGLIANI VELVET** is also available with velvet finishing on the frame.

Available in 4:3, 16:9 and 16:10 ratios or bespoke sizes.

- Frame dimensions: 88x31 mm. (WxD)
- Aluminium frame painted with dull black epoxy powders (RAL 9005)
- No visible brackets are needed to fix the screen to the wall: at the rear side of the frame an aluminium profile allows to hang it directly to the wall bracket
- Cloth can be easily and quickly fixed to the rear side of the frame with galvanized rods and rubber bands.
- Flame-retardant projection surfaces classification M1, M2 and B1

| DIMENSIONS measures in cm          |                                     |                                      |                         |  |
|------------------------------------|-------------------------------------|--------------------------------------|-------------------------|--|
| 4:3 Ratio<br>Viewing area<br>(WxH) | 16:9 Ratio<br>Viewing area<br>(WxH) | 16:10 Ratio<br>Viewing area<br>(WxH) | Approx. net weight (Kg) |  |
| 160 x 120                          | 160 x 90                            | 160 x 100                            | 12                      |  |
| 180 x 135                          | 180 x 101                           | 180 x 112                            | 14                      |  |
| 200 x 150                          | 200 x 112                           | 200 x 125                            | 16                      |  |
| 220 x 165                          | 220 x 124                           | 220 x 137                            | 17                      |  |
| 250 x 190                          | 250 x 140                           | 250 x 156                            | 19                      |  |
| 300 x 225                          | 300 x 169                           | 300 x 187                            | 23                      |  |

\*Limited in height

The measures in the drawings are expressed in millimetres.

Warranty: 24 months