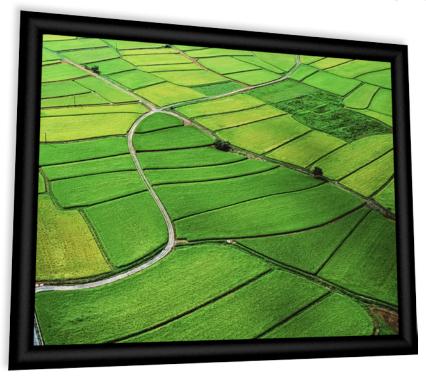

## TECHNICAL SPECIFICATIONS

**MODIGLIANI** is an aluminium rounded frame screen for Home Theatre and Professional applications available with black powder coating.

available with black powder coating.

Once Modigliani is fixed to the wall, the elegant rounded frame seems to float in the air.

**MODIGLIANI VELVET** is also available with velvet finishing on the frame.

Available in 4:3, 16:9 and 16:10 ratios or bespoke sizes.

- Frame dimensions: 88x31 mm. (WxD)
- Aluminium frame painted with dull black epoxy powders (RAL 9005)
- No visible brackets are needed to fix the screen to the wall: at the rear side of the frame an aluminium profile allows to hang it directly to the wall bracket
- Cloth can be easily and quickly fixed to the rear side of the frame with galvanized rods and rubber bands.
- Flame-retardant projection surfaces classification M1, M2 and B1