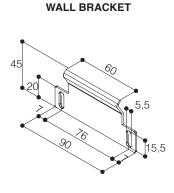

**MODIGLIANI VELVET** is also available with velvet finishing on the frame.

Available in 4:3, 16:9 and 16:10 ratios or bespoke sizes.

- Frame dimensions: 88x31 mm. (WxD)
- Aluminium frame painted with dull black epoxy powders (RAL 9005)
- No visible brackets are needed to fix the screen to the wall: at the rear side of the frame an aluminium profile allows to hang it directly to the wall bracket
- Cloth can be easily and quickly fixed to the rear side of the frame with galvanized rods and rubber bands.
- Flame-retardant projection surfaces classification M1, M2 and B1