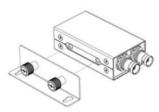

4/60    | 720p 50/59.94/60   | SMPTE 424M     |
| 1080i 50/59.94/60   | 1080i 50/59.94/60  |                |

SD/HD/3G-SDI

1080p 23.976/23.98/24/25/29.97/30 1080p 23.976/23.98/24/25/29.97/30 **SDI Color Space and Precision** 1080p 50/59.94/60 YUV 4:2:2

1

HDMI Color Space and Precision SDI Video Rate



#### **Power**

Power Consumption Voltage Range

Micro USB 2W 3.3V-5V

# **Physical Specifications**

#### **Dimension**

71×41×23mm

#### **Net Weight**

168g

# **Gross Weight**

500g



# **Environmental Specifications**

Operating Temperature

**Storage Temperature** 

**Relative Humidity** 

-20℃~60℃

-30℃~70℃

0%~90% non-condensing

# What's Included

Mini SC1221

**Mounting Bracket** 

5V Special Power Adapter

**USB** Cable

**Technical Specifications** 

# **Mounting Diagram**



# Warranty

3 Year Limited Manufacturer's Warranty

<sup>♦</sup> Note: due to constant effort to improve products and product features, specifications may change without notice.