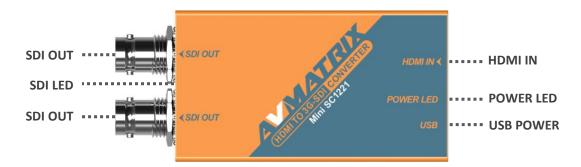

#### **Connections**

HDMI Video Input Micro USB SDI LED

1×HDMI A Power and software update SDI output signal indicator

SDI Video output Power LED  $2\times SD/HD/3G-SDI(75\Omega BNC)$  Power indicator