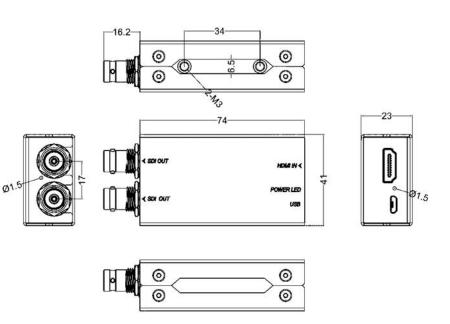

**Standards**

YUV 4:2:2/4:4:4, RGB 4:4:4

| HDMI Format Support | SDI Format Support | SDI Compliance |
|---------------------|--------------------|----------------|
| 480i 59.94/60       | 525i 59.94         | SMPTE 292M     |
| 576i 50             | 625i 50            | SMPTE 259M     |
| 720p 50/59.94/60    | 720p 50/59.94/60   | SMPTE 424M     |
| 1080i 50/59.94/60   | 1080i 50/59.94/60  |                |

SD/HD/3G-SDI

1080p 23.976/23.98/24/25/29.97/30 1080p 23.976/23.98/24/25/29.97/30 **SDI Color Space and Precision** 1080p 50/59.94/60 YUV 4:2:2

1

HDMI Color Space and Precision SDI Video Rate



#### **Power**

Power Consumption Voltage Range

Micro USB 2W 3.3V-5V

# **Physical Specifications**

#### **Dimension**

71×41×23mm

#### **Net Weight**

168g

# **Gross Weight**

500g



# **Environmental Specifications**

Operating Temperature

**Storage Temperature** 

**Relative Humidity** 

-20℃~60℃

-30℃~70℃

0%~90% non-condensing

# What's Included

Mini SC1221

**Mounting Bracket** 

5V Special Power Adapter

**USB** Cable

**Technical Specifications** 

# **Mounting Diagram**



# Warranty

3 Year Limited Manufacturer's Warranty

<sup>♦</sup> Note: due to constant effort to improve products and product features, specifications may change without notice.